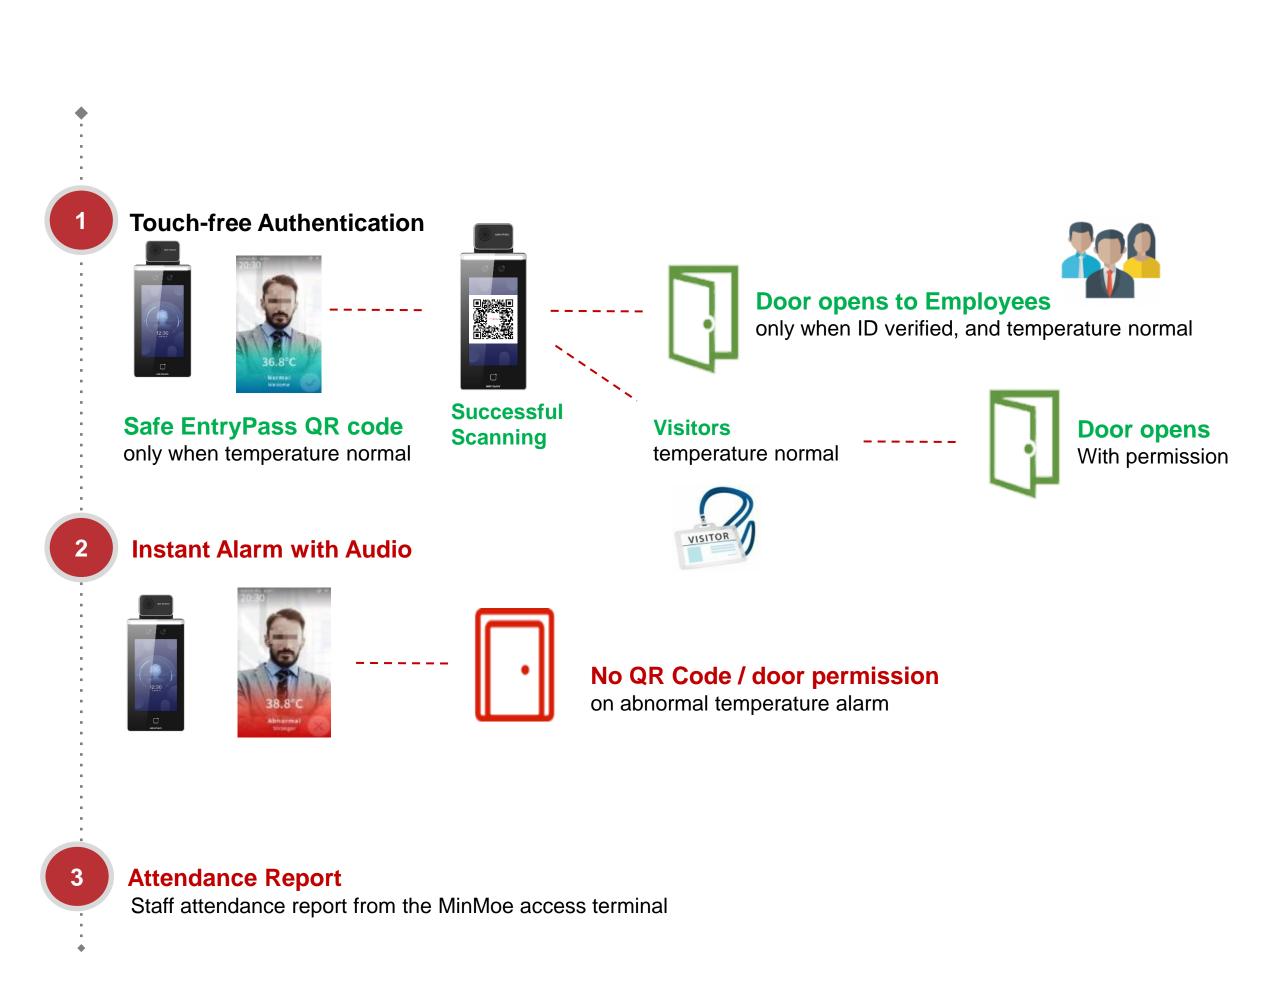

Based on the Ministry of Manpower 'Safe Management Measures at the workplace', Employers must limit access to the workplace to only essential employees and authorised visitors. The <u>SafeEntry visitor management system</u> must be used to record the entry of all personnel (including employees

## MinMoe Access Terminal

Face recognition terminal is a kind of access control device integrated with temperature screening function. It can fast taking skin-surface temperature and upload abnormal temperature event to the center, which can be widely applied in multiple scenarios, such as enterprises, stations, dwellings, factories, schools, campus and so on.