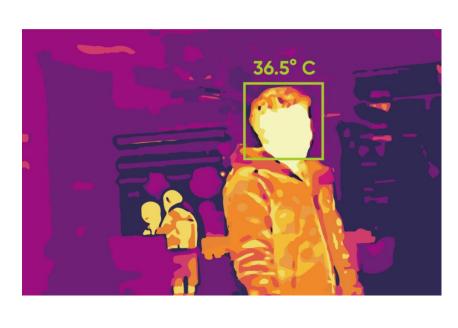

## MinMoe Access Terminal

Face recognition terminal is a kind of access control device integrated with temperature screening function. It can fast taking skin-surface temperature and upload abnormal temperature event to the center, which can be widely applied in multiple scenarios, such as enterprises, stations, dwellings, factories, schools, campus and so on.

## Thermographic Technology

Thermal technology converts IR radiation into grayscale values, and then matches grayscale values to temperature values through the built-in algorithm.

Al technology ensures thermographic cameras only detect temperature of human skin-surface in order to reduce false alarms caused by other heat sources.

Compensation algorithm ensures the temperature is compensated with ambient temperature and the distance of the measured target for better accuracy.

Thermal imaging technology is widely applied in temperature screening scenarios as it offers great flexibility and efficiency in preliminary screening of elevated skin-surface temperatures.