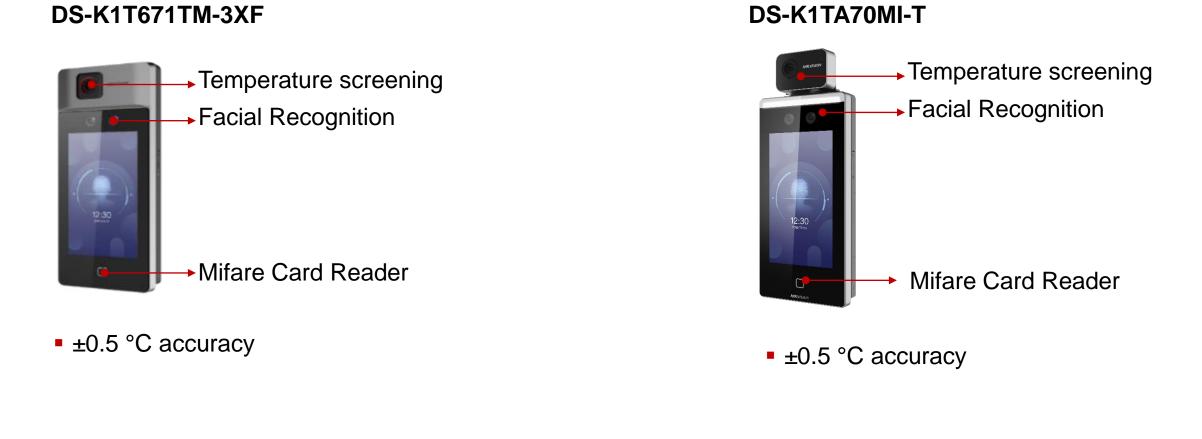

## MinMoe Access Terminal

Face recognition terminal is a kind of access control device integrated with temperature screening function. It can fast taking skin-surface temperature and upload abnormal temperature event to the center, which can be widely applied in multiple scenarios, such as enterprises, stations, dwellings, factories, schools, campus and so on.

## Thermographic Technology

Thermal technology converts IR radiation into grayscale values, and then matches grayscale values to temperature values through the built-in algorithm.

Al technology ensures thermographic cameras only detect temperature of human skin-surface in order to reduce false alarms caused by other heat sources.

Compensation algorithm ensures the temperature is compensated with ambient temperature and the distance of the measured target for better accuracy.

Thermal imaging technology is widely applied in temperature screening scenarios as it offers great flexibility and efficiency in preliminary screening of elevated skin-surface temperatures.