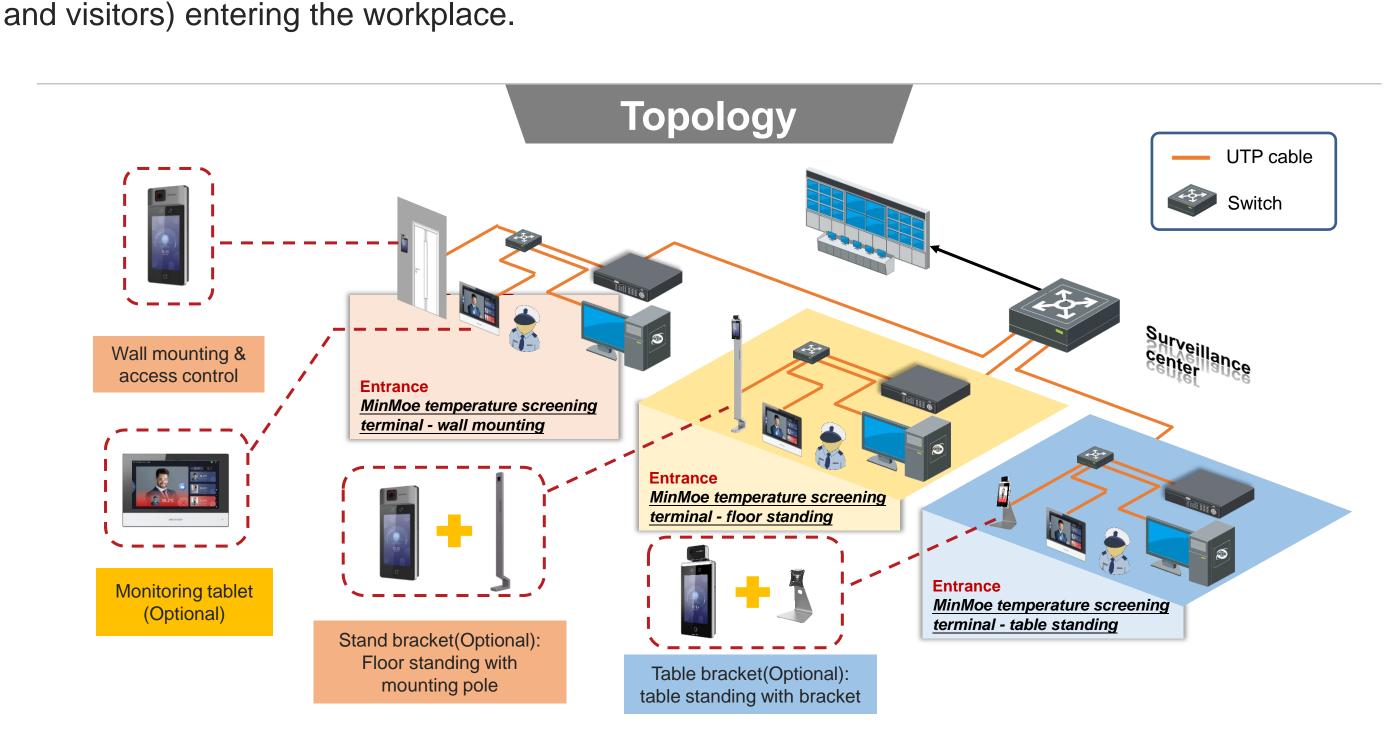

Based on the Ministry of Manpower 'Safe Management Measures at the workplace', Employers must limit access to the workplace to only essential employees and authorised visitors. The <u>SafeEntry visitor management system</u> must be used to record the entry of all personnel (including employees